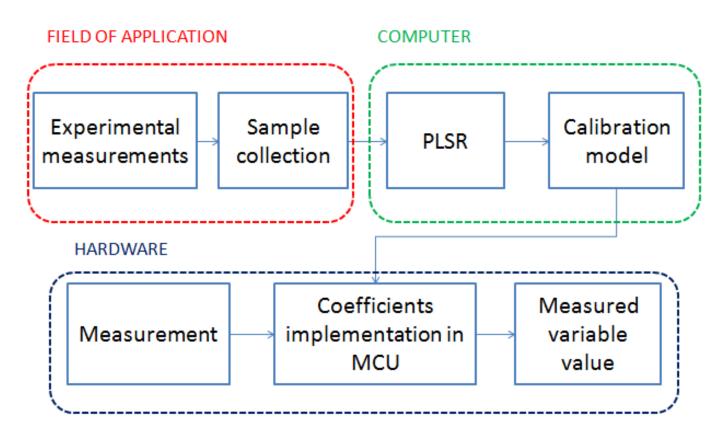

## In-sensor analytics for environmental monitoring

Leonardo Franceschelli

Advisor: Marco Tartagni Co-Advisor: Annachiara Berardinelli

## Research objective



The main project proposal is to devise a sensing architecture for rapid and contactless inspections of materials/objects, with application ranging from structural monitoring to precision agriculture.

## Multidisciplinary collaborations

The project is based on a collaboration between the Department of Electrical, Electronical and Information Engineering (UniBo) and the department of Industrial Engineering (UniTn).

It includes lots of different topics, including sensors electronic, statistic, data and images analysis et al.